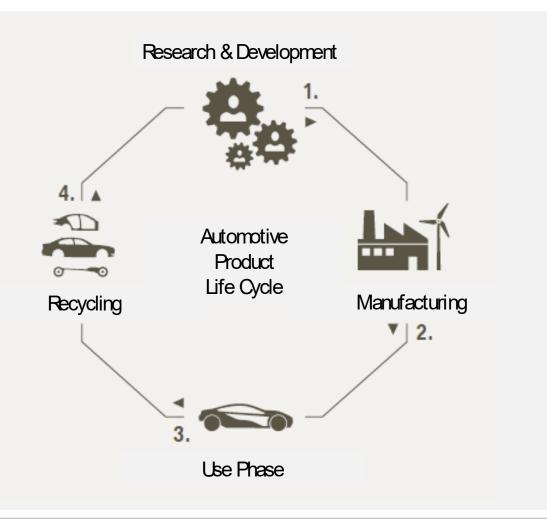

# **BMW GROUP LIFE CYCLE ASSESSMENT**

Example Global warming potential (CO<sub>2</sub>-equivalent) BMW 3 series

# BMW GROUP SUSTAINABILITY ACROSS THE VALUE CHAIN.