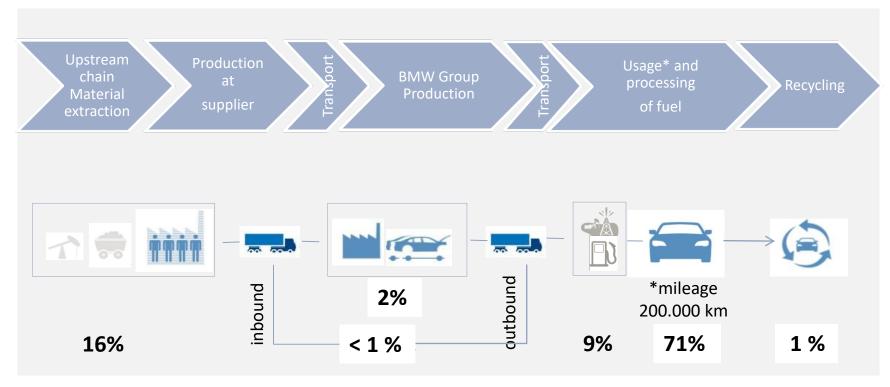

# **BMW GROUP LIFE CYCLE ASSESSMENT**

Example Global warming potential (CO<sub>2</sub>-equivalent) BMW 3 series