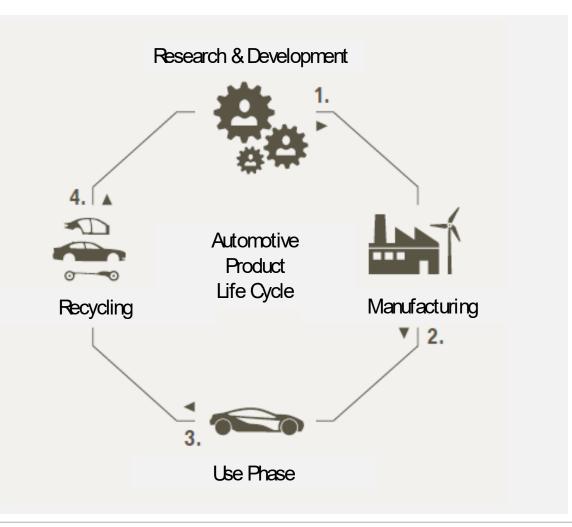

# **BMW GROUP LIFE CYCLE ASSESSMENT**

Example Global warming potential (CO<sub>2</sub>-equivalent) BMW 3 series