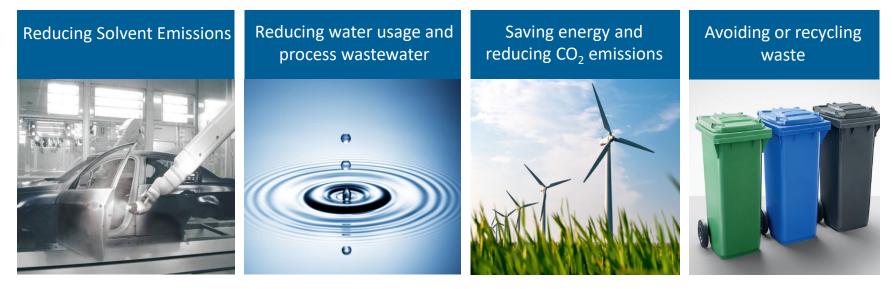

# **RESOURCE EFFICIENCY. THE BMW GROUP'S CLEAN PRODUCTION PHILOSOPHY.**

# **Certified Environmental Management Systems** (ISO 14001/EMAS) at all Sites Worldwide

Targeted management of environmental performance:

-Target: 45% reduction in emissions/resource usage from 2006-2020

• Average improvement in resource efficiency 2006 - 2019: 41%