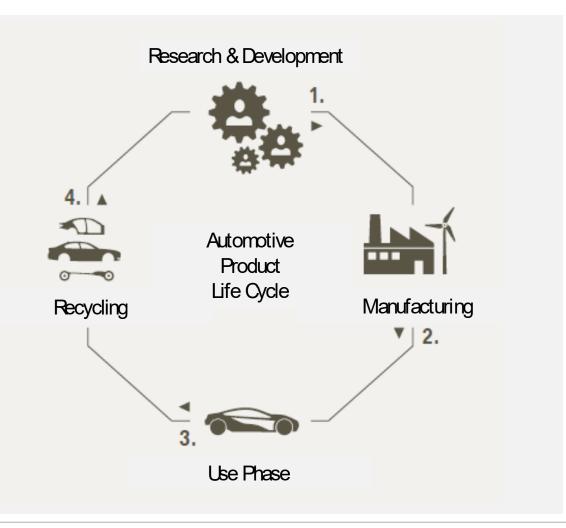

# **BMW GROUP LIFE CYCLE ASSESSMENT**

Example Global warming potential (CO<sub>2</sub>-equivalent) BMW 3 series

# BMW GROUP SUSTAINABILITY ACROSS THE VALUE CHAIN.