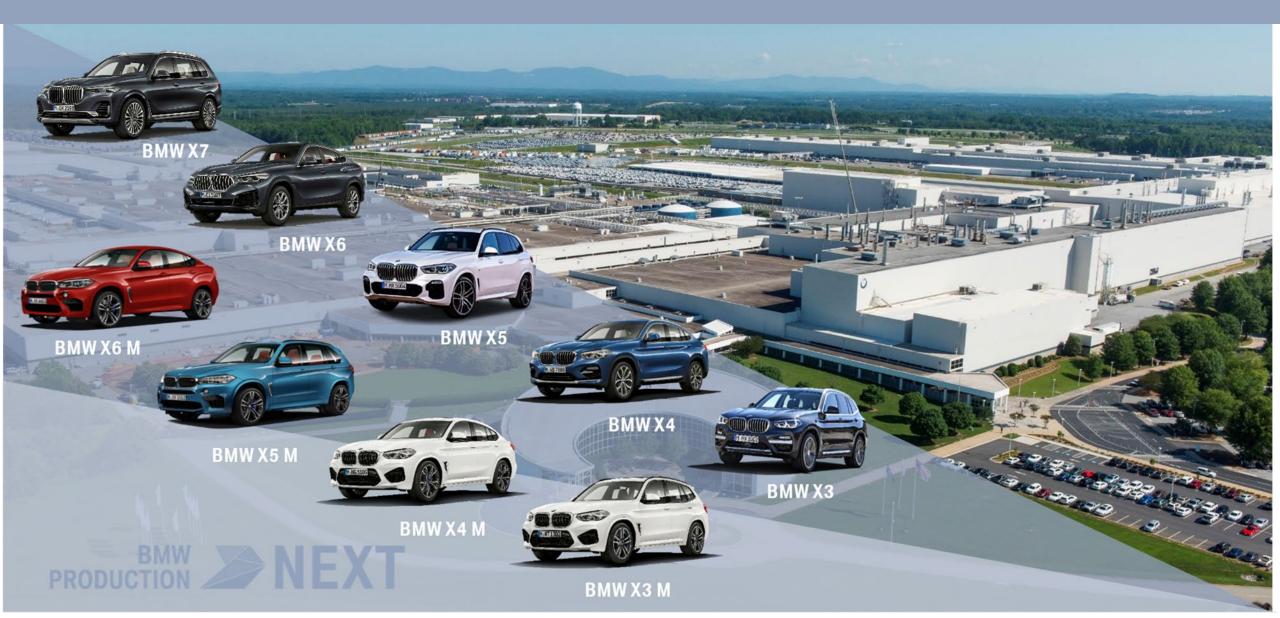

### **7 MILLION SQUARE FEET**

### 11,000 JOBS ONSITE

### 1400 VEHICLES/DAY

# WE ARE THE LEADING MANUFACTURER OF PREMIUM AUTOMOBILES. BUILDING QUALITY FOR THE WORLD.