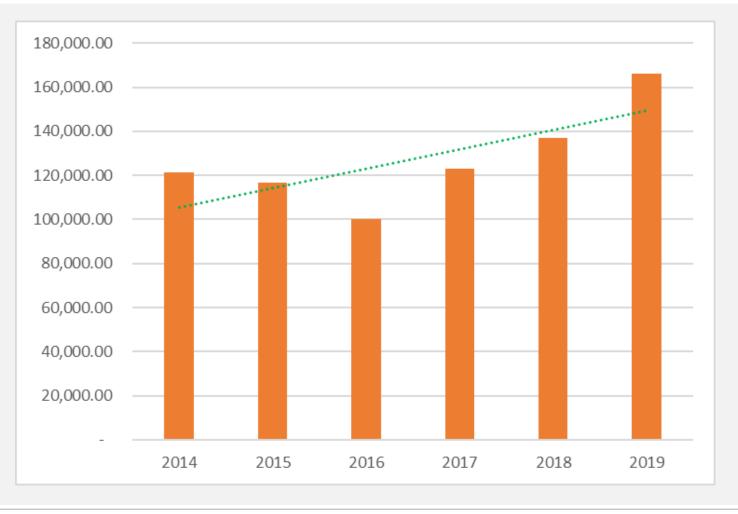

# PLANT SPARTANBURG RECYCLING TREND

Recycling measured in Metric tons for reporting to Munich

### **PLANT SPARTANBURG RECYCLING PAYS**

<image>

Recycling includes, paper, cardboard, plastic and metal