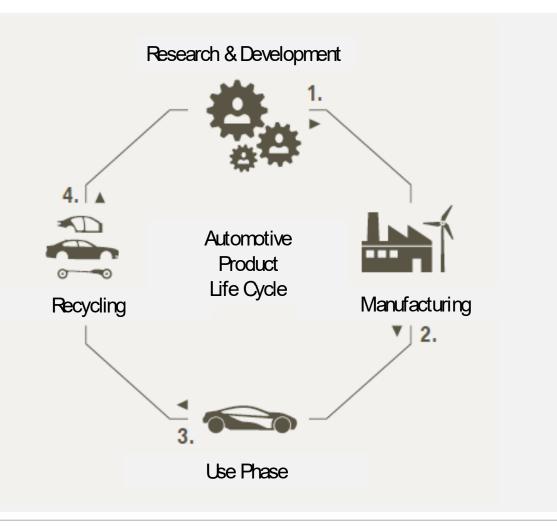

# **BMW GROUP LIFE CYCLE ASSESSMENT**

Example Global warming potential (CO<sub>2</sub>-equivalent) BMW 3 series

# BMW GROUP SUSTAINABILITY ACROSS THE VALUE CHAIN.