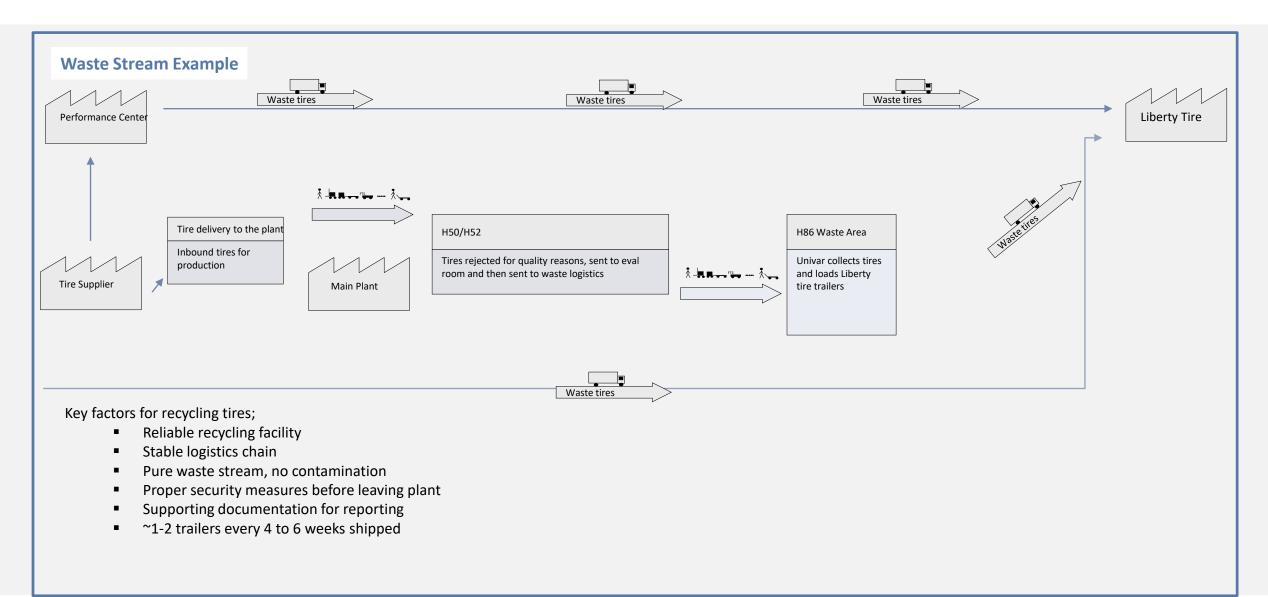

issions/resource usage from 2006-2020

• Average improvement in resource efficiency 2006 - 2019: 41%

# **OVERVIEW**



Sustainable Mobility

Production Network BMW Group

Life Cycle Assessment

Waste and Recycling Management BMW

Group

# **BMW GROUP LIFE CYCLE ASSESSMENT**



Example Global warming potential (CO<sub>2</sub>-equivalent) BMW 3 series

# BMW GROUP SUSTAINABILITY ACROSS THE VALUE CHAIN.



# **OVERVIEW.**



Sustainable Mobility

Production Network BMW Group

Life Cycle Assessment

Waste and Recycling: Plant Spartanburg

# PLANT SPARTANBURG RECYCLING TREND











Recycling measured in Metric tons for reporting to Munich

### **PLANT SPARTANBURG RECYCLING PAYS**

<image>



Recycling includes, paper, cardboard, plastic and metal

### **PLANT SPARTANBURG TIRE RECYCLING**



# CURRENT USE OF RECYCLED MATERIAL; "CIRCULAR ECONOMY"



### Advantages:

- Saving raw materials
- Lower Material Costs
- Meeting stakeholder as well as customer expectations
- Maintaining Environmental Sustainability goals

# **THANK YOU FOR YOUR ATTENTION**

Wes Westbrooks Senior Waste Specialist BMW Manufacturing Co. LLC Plant Spartanburg December 4, 2019