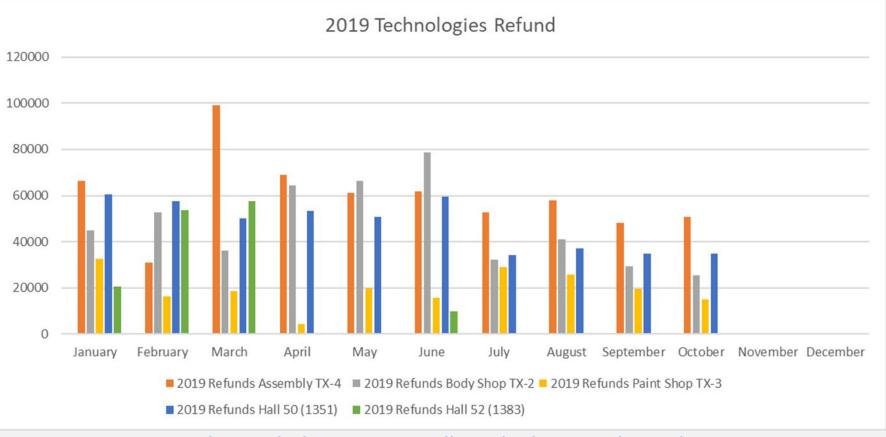

ll Sites Worldwide



Targeted management of environmental performance:

-Target: 45% reduction in emissions/resource usage from 2006-2020

• Average improvement in resource efficiency 2006 - 2019: 41%

# **OVERVIEW**



Sustainable Mobility

Production Network BMW Group

Life Cycle Assessment

Waste and Recycling Management BMW

Group

# **BMW GROUP LIFE CYCLE ASSESSMENT**



Example Global warming potential (CO<sub>2</sub>-equivalent) BMW 3 series

# BMW GROUP SUSTAINABILITY ACROSS THE VALUE CHAIN.



# **OVERVIEW.**



Sustainable Mobility

Production Network BMW Group

Life Cycle Assessment

Waste and Recycling: Plant Spartanburg

# PLANT SPARTANBURG RECYCLING TREND











Recycling measured in Metric tons for reporting to Munich

### **PLANT SPARTANBURG RECYCLING PAYS**

<image>



Recycling includes, paper, cardboard, plastic and metal

### **PLANT SPARTANBURG TIRE RECYCLING**



# CURRENT USE OF RECYCLED MATERIAL; "CIRCULAR ECONOMY"



### Advantages:

- Saving raw materials
- Lower Material Costs
- Meeting stakeholder as well as customer expectations
- Maintaining Environmental Sustainability goals

# **THANK YOU FOR YOUR ATTENTION**

Wes Westbrooks Senior Waste Specialist BMW Manufacturing Co. LLC Plant Spartanburg December 4, 2019